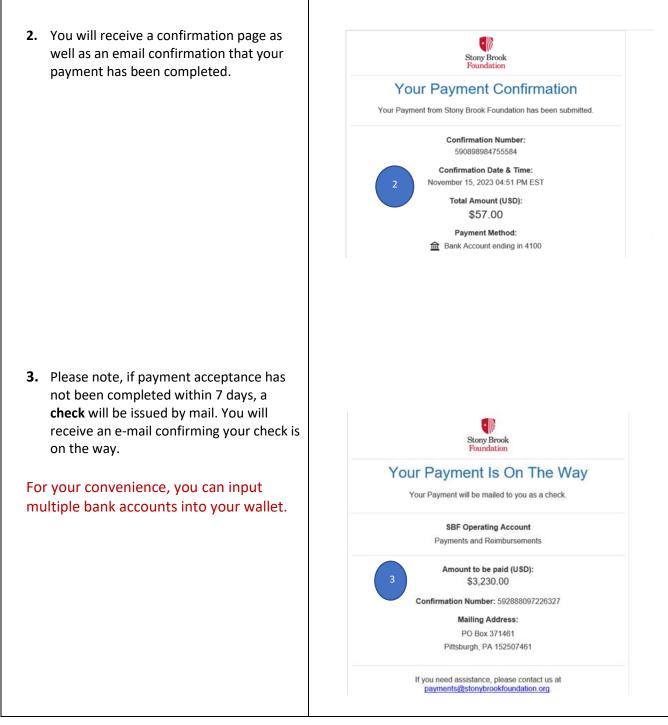

#### **Register in J.P. Morgan Portal**

The first time you log into J.P. Morgan Portal, you must complete your profile by registering and Accept the Payment

- 1. Click **Register and Accept** button on the email received from The Stony Brook Foundation
- 2. Complete your registration within J.P. Morgan Portal **creating** a secure password.
- 3. Click Agree & Complete Registration; then Accept Payment (see below).

### ACCEPT PAYMENT

After Registration, continue to Accept Payment

Once Registered, to Accept Payment click on **Accept Payment** then **Continue** following the steps below.

 Add your U.S. Bank Account information into the "My Wallet" feature by clicking the carrot (>) Add U.S. Bank Account Fill in your bank account information and click Save. Then authorize the payment by clicking Submit.

Whenever a payment is pending you will get an e-mail to accept it. Once you accept payment and log into the concourse page, you will see the outstanding payment. At this point you can go into your wallet and have the payment made into the existing bank account or you can add bank accounts.