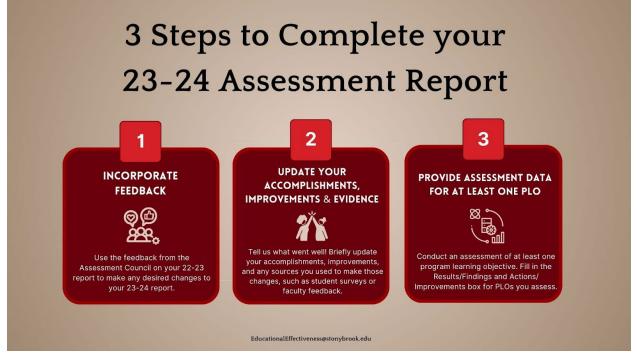

Can't make it to our office hours but still want support? **Reply to this email** with your availability for a 15–20-minute Zoom consultation and we will schedule an appointment at your convenience.

Last year, you laid the foundation by providing a full assessment plan. This year, updating us on your progress is as <u>easy as 1-2-3</u>:

Please be reminded that your 23-24 assessment reports are **due in two weeks on February 23**, **2024**. Timely submission is especially important as we approach the MSCHE Site Visit in April.

Thank you all for your hard work and time spent furthering and elevating the level of assessment at SBU.